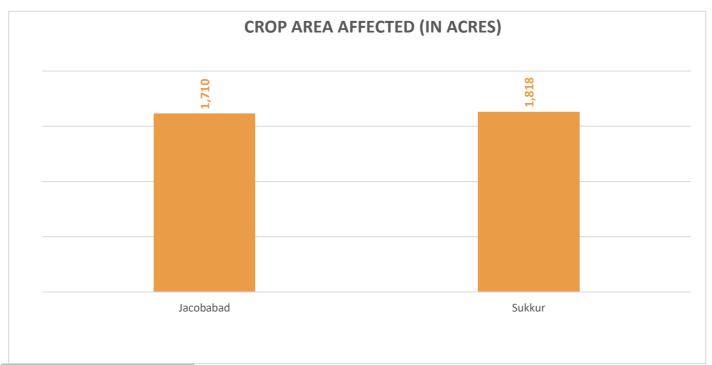

### PROVINCIAL DISASTER MANAGEMENT AUTHORITY REHABILITATION DEPARTMENT GOVERNMENT OF SINDH

Partially Damaged – 324 Fully Damaged – 18 Grand Total – 342

Source: Concerned Deputy Commissioners.

**Total Crop Area Damaged: 3,528** 