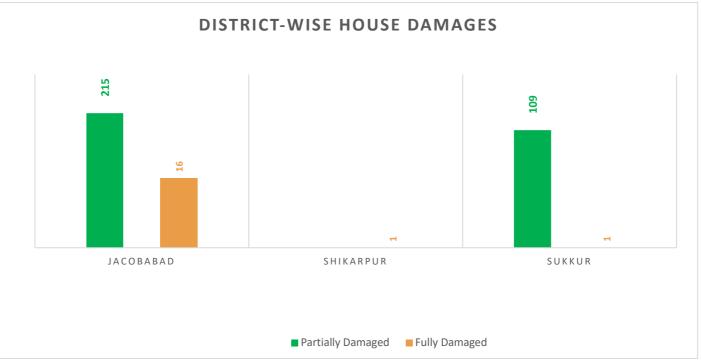

### PROVINCIAL DISASTER MANAGEMENT AUTHORITY REHABILITATION DEPARTMENT GOVERNMENT OF SINDH

Partially Damaged – 324 Fully Damaged – 18 Grand Total – 342

Source: Concerned Deputy Commissioners.

**Total Crop Area Damaged: 3,528** 