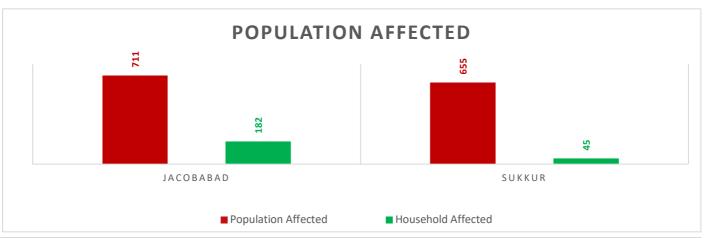

Source: Concerned Deputy Commissioners.

Total Population Affected: 1366 Total Households Affected: 227

Source: Concerned Deputy Commissioners.

Sd/-INCHARGE PEOC PDMA SINDH