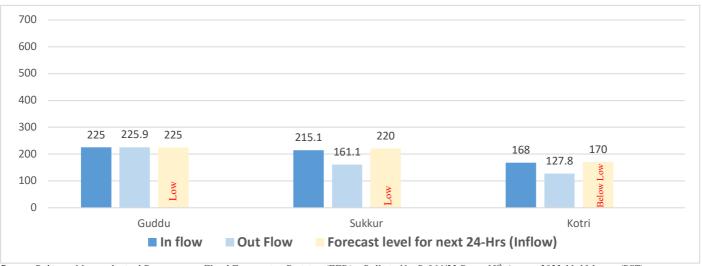

### River Indus Discharge (in Thousands of Cusecs)

Source: Pakistan Meteorological Department - Flood Forecasting Division (FFD) – Bulletin No. B-066/23 Date: 19th August, 2023 11:10 hours (PST)

Data Source: Concerned Deputy Commissioners.