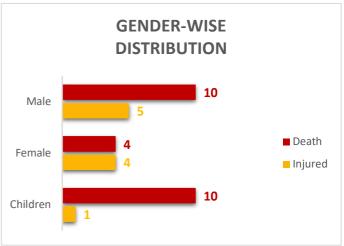

# PROVINCIAL DISASTER MANAGEMENT AUTHORITY REHABILITATION DEPARTMENT GOVERNMENT OF SINDH

**Total Livestock Perished: 213** 

Livestock Data Source: Concerned Deputy Commissioners.