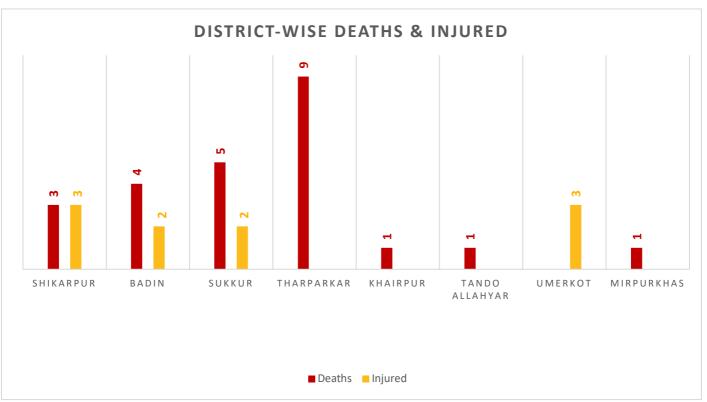

Source: Concerned Deputy Commissioners.

Total Population Affected: 1366 Total Households Affected: 227

Source: Concerned Deputy Commissioners.

Sd/-INCHARGE PEOC PDMA SINDH