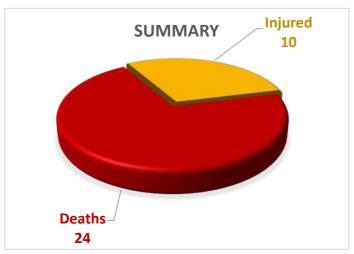

# PROVINCIAL DISASTER MANAGEMENT AUTHORITY REHABILITATION DEPARTMENT GOVERNMENT OF SINDH

**Total Livestock Perished: 213** 

Livestock Data Source: Concerned Deputy Commissioners.