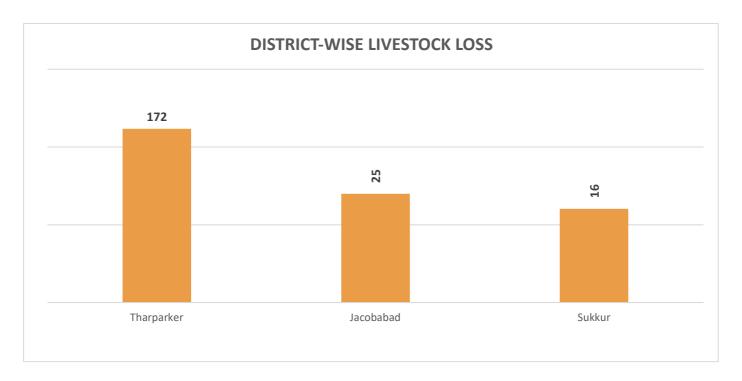

# PROVINCIAL DISASTER MANAGEMENT AUTHORITY REHABILITATION DEPARTMENT GOVERNMENT OF SINDH

**Total Livestock Perished: 213** 

Livestock Data Source: Concerned Deputy Commissioners.